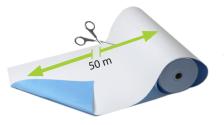

DryMax Floor mat XL is suitable for standing on and can also be placed under a stool.

DryMax Floor mat XL-roll offer flexibility. The XL-roll or any of the mats can be cut into suitable length and form.

| Basic ♠ 2.0 L/ m² |            |                       |             |
|-------------------|------------|-----------------------|-------------|
|                   | REF        | Size                  | Pcs/box     |
|                   | F22201-50  | 50 cm x 75 cm         | 55          |
|                   | F22201-100 | 100 cm x 75 cm        | 10 x 5 = 50 |
|                   | F22201-160 | 160 cm x 75 cm        | 20          |
|                   | F22201-200 | 200 cm x 75 cm        | 21          |
|                   | F22201-R   | 50 m x 100 cm         | 1           |
|                   | HXL201709  | Dispenser for XL roll | 1           |