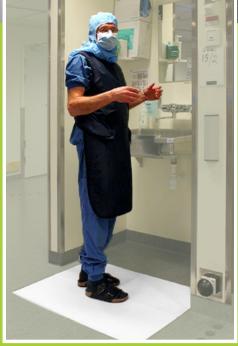

DryMax Floor mat XL is suitable for standing on and can also be placed under a stool.

DryMax Floor mat XL-roll offer flexibility. The XL-roll or any of the mats can be cut into suitable length and form.

- Examination room
- Operating room
- In sink area/scrub station
- Central Sterile
- Efficient absorption
- Prevents slips and falls
- Faster turnover time
- Reduces time and money spent on cleaning

DISPOSAL